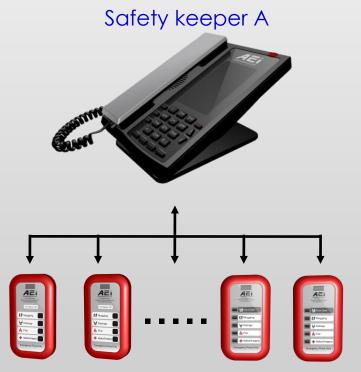

#### Security Center Safety Keeper

- COMMUNICATIONS May-05-2020 Tuesday
- A simple press of emergency button on emergency phones will trigger to show the **Emergency and Location** on the safety keeper display.
- Two-way communication with the distressed person will also be opened.

Front Desk Safety Keeper

Multiple safety keepers alarm simultaneously