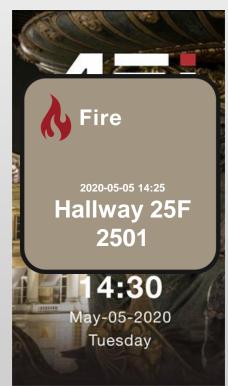

# AEI ENS APPLICATION C - BUILDING ON FIRE

2020-05-05 19:25 Hallway 5F 0501

2020-05-05 14:25 **Stairwell 5F** 

0599

Press "Fire" button to alarm security center