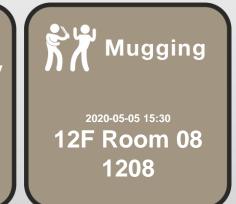

## AEI ENS APPLICATION A - HOTEL PUBLIC AREA

Press "Mugging" button if any violence activities.

Press "Front Desk" button for customer service or regular assistances.