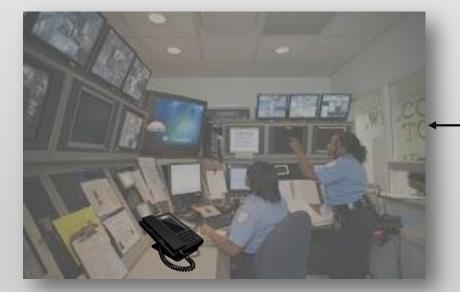

#### Security Center Safety Keeper

- COMMUNICATIONS May-05-2020 Tuesday
- A simple press of emergency button on emergency phones will trigger to show the **Emergency and Location** on the safety keeper display.
- Two-way communication with the distressed person will also be opened.

Front Desk Safety Keeper

Multiple safety keepers alarm simultaneously