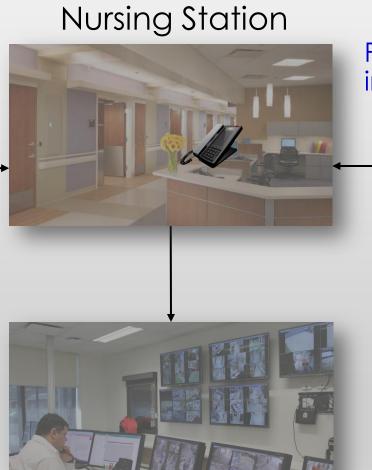

# AEI ENS APPLICATION D - HOSPITAL, MEDICAL CENTER

2020-05-05 15:30 **8F 0808** 

Ward

Press "Emergency" button to inform nursing station

#### Public hallway

Security Center