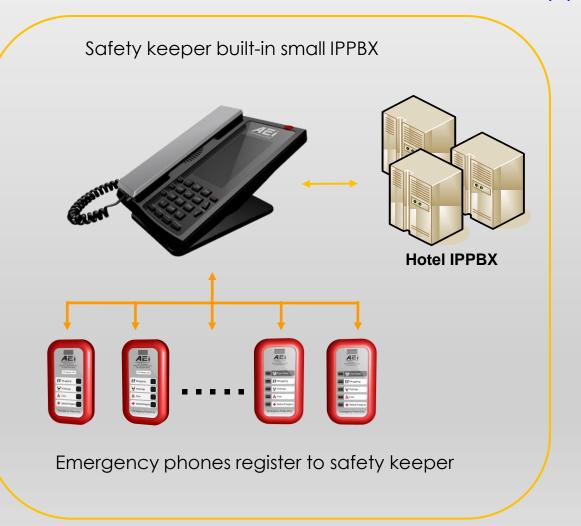

#### AEI ENS BENEFITS

- The AEI ENS emergency phone system is suitable for using in all public buildings with security or emergency institution e.g.: Hotel, Hospital, or other facilities.
- Information Integrated On the panel of Security Center safety keeper, color display will
  indicate the emergency phone extension number. The security members can also dial via the
  number keypad to make a call to correspondent.
- Avoid the misunderstanding The shown emergency phone extension reduces the mishap possibility during communication.
- Fast react This solution allows security members immediately identify where the call comes from that they can send assistance to correct location as soon as possible.
- Broadcasting AEI ENS broadcast warnings and other accurate information to listeners in times
  of emergency.
- Save cost Safety keeper comes with built-in small IPPBX. Emergency phone extensions register
  to safety keeper directly to save license fee.
- Unique positioning IP Based technology to identify the accurate location of emergency phones.