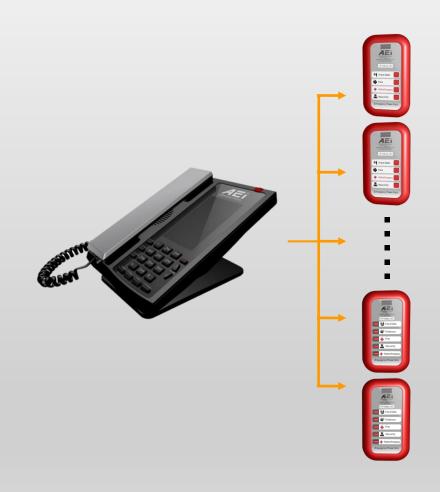

#### BROADCASTING

- In some emergency situation, security center will need to make some safety announcements.
- By pressing the pre-assigned broadcasting code, all the connected notification phones will ring and automatically answer broadcasting announcement from the safety keeper phone.