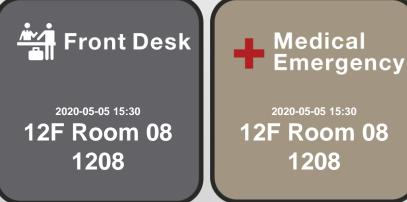

## AEI ENS APPLICATION B - HOTEL BATHROOM

Press "Front Desk" button for regular assistances

Press "Medical Emergency" button when accidentally falling down.

Press "Mugging" button if any violence activities.

# AEI ENS APPLICATION D - HOSPITAL, MEDICAL CENTER

2020-05-05 15:30 **8F 0808** 

Ward

Press "Emergency" button to inform nursing station