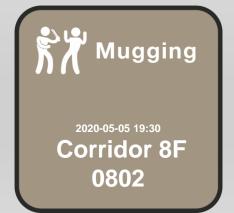

## AEI ENS APPLICATION A - HOTEL PUBLIC AREA

Press "Mugging" button if any violence activities.

Press "Front Desk" button for customer service or regular assistances.