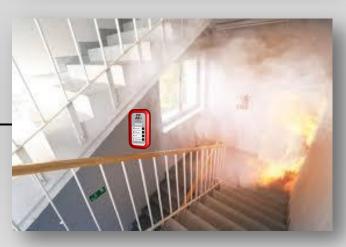

# AEI ENS APPLICATION C - BUILDING ON FIRE

2020-05-05 19:25 Hallway 5F 0501

2020-05-05 14:25 **Stairwell 5F** 

0599

Press "Fire" button to alarm security center