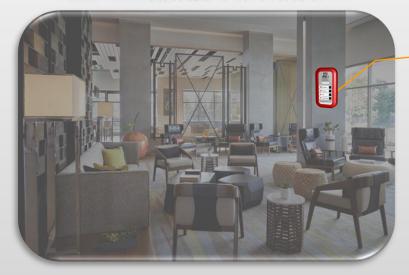

## AEI ENS APPLICATION A - HOTEL PUBLIC AREA

Press "Mugging" button if any violence activities.

Press "Front Desk" button for customer service or regular assistances.

#### Public hallway

Security Center