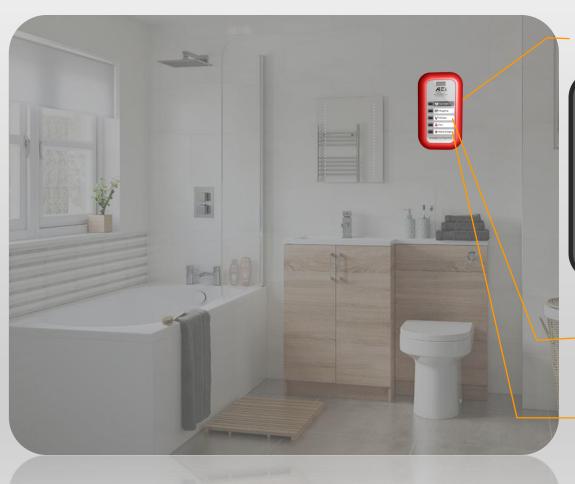

## AEI ENS APPLICATION B - HOTEL BATHROOM

Press "Front Desk" button for regular assistances

Press "Medical Emergency" button when accidentally falling down.

Press "Mugging" button if any violence activities.