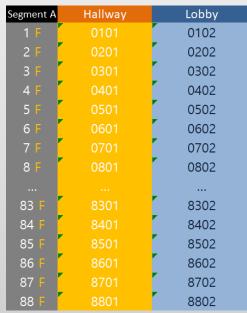

#### CONNECTIVITY

| Segment A | Hallway | Lobby |
|-----------|---------|-------|
| 1 F       | 0101    | 0102  |
| 2 F       | 0201    | 0202  |
| 3 F       | 0301    | 0302  |
| 4 F       | 0401    | 0402  |
| 5 F       | 0501    | 0502  |
| 6 F       | 0601    | 0602  |
| 7 F       | 0701    | 0702  |
| 8 F       | 0801    | 0802  |
|           |         |       |
| 20 F      | 2001    | 2002  |
| 21 F      | 2101    | 2102  |
| 22 F      | 2201    | 2202  |
| 23 F      | 2301    | 2302  |
| 24 F      | 2401    | 2402  |
| 25 F      | 2501    | 2502  |

• Each safety keeper controls up to 128 emergency phone extensions