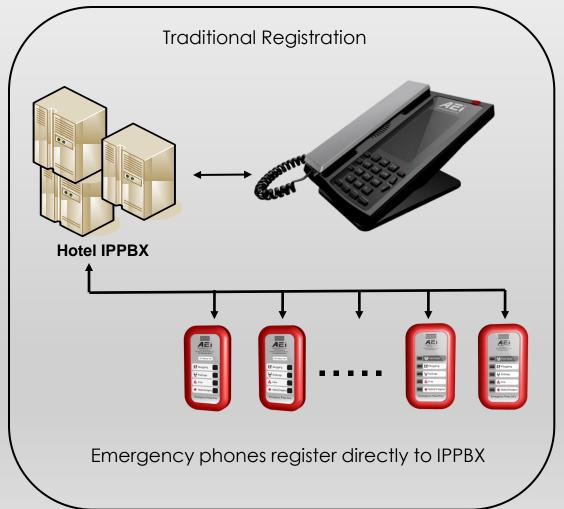

0601                                  | 0602  |
| 7 F       | 0701                                  | 0702  |
| 8 F       | 0801                                  | 0802  |
|           |                                       |       |
| 83 F      | 8301                                  | 8302  |
| 84 F      | 8401                                  | 8402  |
| 85 F      | 8501                                  | 8502  |
| 86 F      | 8601                                  | 8602  |
| 87 F      | 8701                                  | 8702  |
| 88 F      | 8801                                  | 8802  |
|           |                                       |       |

Multiple safety keepers control more emergency phones to simplify management



#### FLEXIBLE CONNECTIVITY

#### Both supported







#### SAFETY KEEPER SCHEME -

#### BROADCASTING

- In some emergency situation, security center will need to make some safety announcements.
- By pressing the pre-assigned broadcasting code, all the connected notification phones will ring and automatically answer broadcasting announcement from the safety keeper phone.







#### AEI ENS BENEFITS

- The AEI ENS emergency phone system is suitable for using in all public buildings with security or emergency institution e.g.: Hotel, Hospital, or other facilities.
- Information Integrated On the panel of Security Center safety keeper, color display will
  indicate the emergency phone extension number. The security members can also dial via the
  number keypad to make a call to correspondent.
- Avoid the misunderstanding The shown emergency