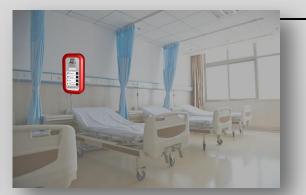

# AEI ENS APPLICATION D - HOSPITAL, MEDICAL CENTER

2020-05-05 15:30 **8F 0808** 

Ward

Press "Emergency" button to inform nursing station