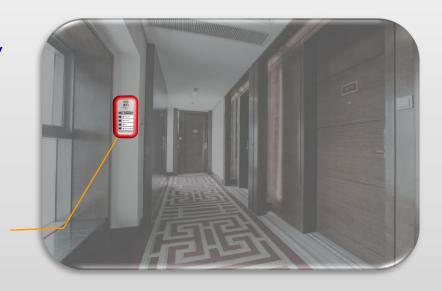

ergency button will trigger to show the Emergency and Location on the surveillance phone display.
- Speaker phone will turn on for a certain period automatically for Two-way communication.



# SURVEILLANCE PHONE – SAFETY KEEPER MONITORING & EMERGENCY CALLS

#### Security Center Safety Keeper



- COMMUNICATIONS May-05-2020 Tuesday
- A simple press of emergency button on emergency phones will trigger to show the **Emergency and Location** on the safety keeper display.
- Two-way communication with the distressed person will also be opened.



Front Desk Safety Keeper





Multiple safety keepers alarm simultaneously





## AEI ENS APPLICATION A - HOTEL PUBLIC AREA



Press "Mugging" button if any violence activities.

Press "Front Desk" button for customer service or regular assistances.











## AEI ENS APPLICATION B - HOTEL BATHROOM



Press "Front Desk" button for regular assistances





Press "Medical Emergency" button when accidentally falling down.

Press "Mugging" button if any violence activities.



# AEI ENS APPLICATION C - BUILDING ON FIRE



2020-05-05 19:25 Hallway 5F 0501



2020-05-05 14:25 **Stairwell 5F** 

0599

Press "Fire" button to alarm security center









# AEI ENS APPLICATION D - HOSPITAL, MEDICAL CENTER



2020-05-05 15:30 **8F 0808** 



Ward



Press "Emergency" button to inform nursing station

#### Public hallway



Security Center



#### SAFETY KEEPER SCHEME -

#### CONNECTIVITY

| Segment A | Hallway | Lobby |
|-----------|---------|-------|
| 1 F       | 0101    | 0102  |
| 2 F       | 0201    | 0202  |
| 3 F       | 0301    | 030