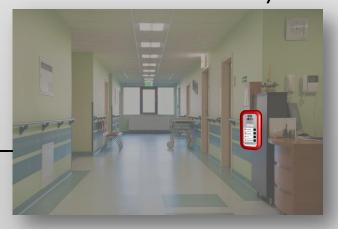

# AEI ENS APPLICATION D - HOSPITAL, MEDICAL CENTER

2020-05-05 15:30 **8F 0808** 

Ward

Press "Emergency" button to inform nursing station

#### EMERGENCY NOTIFICATION PHONES

- A simple press of emergency button will trigger to show the Emergency and Location on the surveillance phone display.
- Speaker phone will turn on for a certain period automatically for Two-way communication.