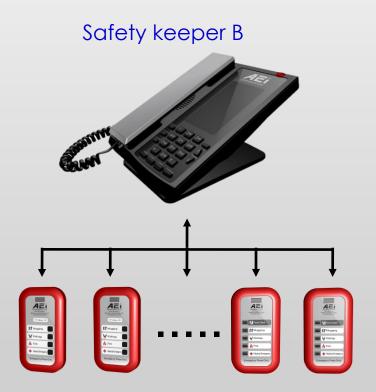

#### SEGMENT

| Segment B | Hallway                               | Lobby |
|-----------|---------------------------------------|-------|
|           | · · · · · · · · · · · · · · · · · · · |       |
| 1 F       | 0101                                  | 0102  |
| 2 F       | 0201                                  | 0202  |
| 3 F       | 0301                                  | 0302  |
| 4 F       | 0401                                  | 0402  |
| 5 F       | 0501                                  | 0502  |
| 6 F       | 0601                                  | 0602  |
| 7 F       | 0701                                  | 0702  |
| 8 F       | 0801                                  | 0802  |
|           |                                       |       |
| 83 F      | 8301                                  | 8302  |
| 84 F      | 8401                                  | 8402  |
| 85 F      | 8501                                  | 8502  |
| 86 F      | 8601                                  | 8602  |
| 87 F      | 8701                                  | 8702  |
| 88 F      | 8801                                  | 8802  |
|           |                                       |       |

Multiple safety keepers control more emergency phones to simplify management