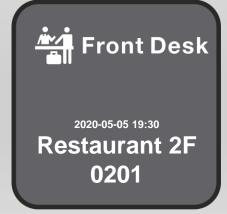

## AEI ENS APPLICATION B - HOTEL BATHROOM

Press "Front Desk" button for regular assistances

Press "Medical Emergency" button when accidentally falling down.

Press "Mugging" button if any violence activities.