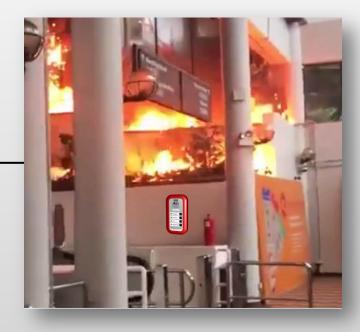

# AEI ENS APPLICATION C - BUILDING ON FIRE

2020-05-05 19:25 Hallway 5F 0501

2020-05-05 14:25 **Stairwell 5F** 

0599

Press "Fire" button to alarm security center