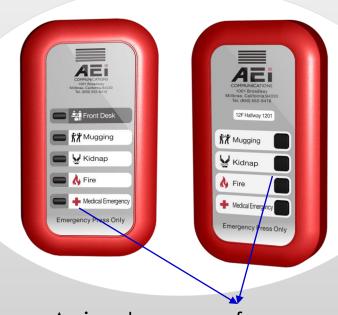

## AEI ENS APPLICATION A - HOTEL PUBLIC AREA

Press "Mugging" button if any violence activities.

Press "Front Desk" button for customer service or regular assistances.

## AEI ENS APPLICATION B - HOTEL BATHROOM

Press "Front Desk" button for regular assistances

Press "Medical Emergency" button when accidentally falling down.

Press "Mugging" button if any violence activities.

# AEI ENS APPLICATION C - BUILDING ON FIRE

2020-05-05 19:25 Hallway 5F 0501

2020-05-05 14:25 **Stairwell 5F** 

0599

Press "Fire" button to alarm security center

# AEI ENS APPLICATION D - HOSPITAL, MEDICAL CENTER

2020-05-05 15:30 **8F 0808** 

Ward

Press "Emergency" button to inform nursing station