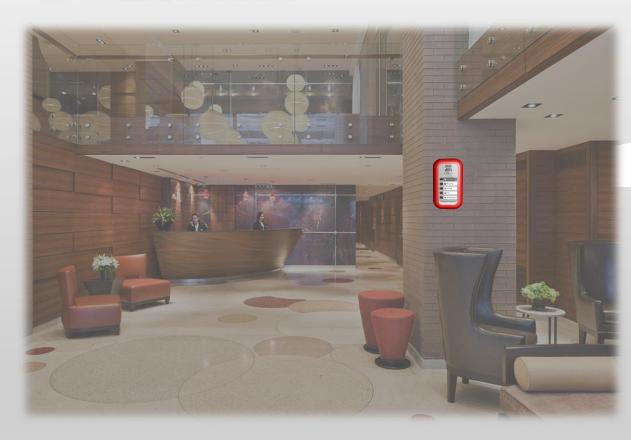

## AEI ENS APPLICATION A - HOTEL PUBLIC AREA

Press "Mugging" button if any violence activities.

Press "Front Desk" button for customer service or regular assistances.