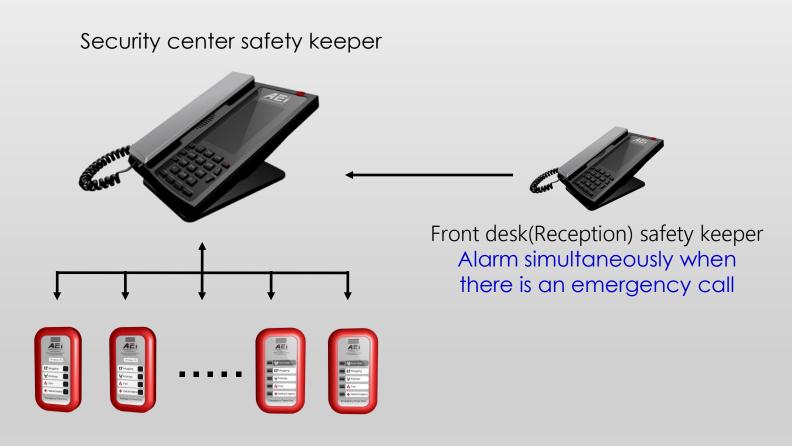

#### Security Center Safety Keeper

- COMMUNICATIONS May-05-2020 Tuesday
- A simple press of emergency button on emergency phones will trigger to show the **Emergency and Location** on the safety keeper display.
- Two-way communication with the distressed person will also be opened.

Front Desk Safety Keeper

Multiple safety keepers alarm simultaneously