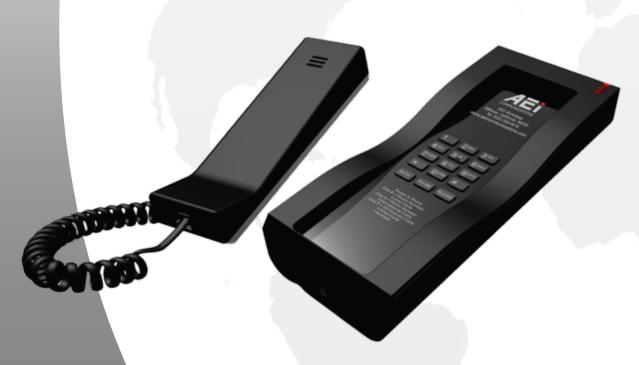

# Serving the Hospitality Industry with Advanced IP and Analog Telephony Solutions Worldwide

AFT-Series Corded Analog

Wall-Mount Corded Analog Telephone

**AFT-4100** 

## <u>Features</u>

- Full Duplex Handset
- Magnetic Hookswitch
- Hearing Aid Compatible
- Handset Volume Control and Release key
- Message Waiting & Ring Indicator on Handset
- Customizable Hotel Logo and Dialing Instructions on Faceplate

#### AFT-4100

Single Line Wall-Mount Corded Telephone No Guest Service Keys