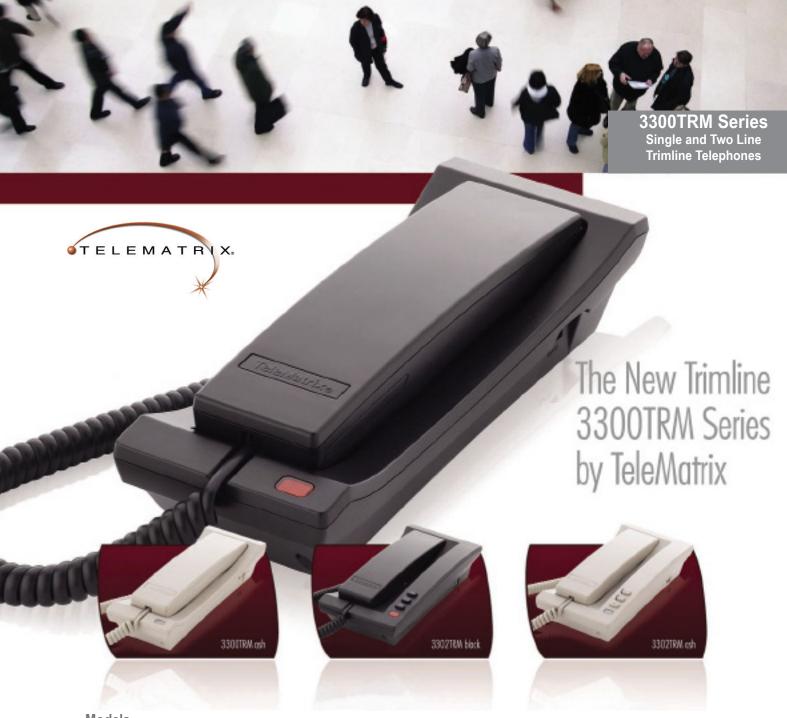

# Models

Analog Trimline Telephones

- ▶ 3300TRM single-line analog or VoIP trimline
- ▶ 3302TRM two-line analog or VoIP trimline

# Colors

- ▶ Light Ash
- ▶ Black

Questions: info@telematrix.net Service: customerservice@telematrix.net

Web Site: www.telematrix.net

# 3300TRM Trimline Telephones

Features & Specifications:

3300TRM Series Single and Two Line Trimline Telephones

## **Deluxe Features:**

- ► Analog Trimline Telephone
- ► Redial & Hold Feature Keys
- ► Soft Key Technology
- ► Industrial Grade Construction with Matte Finish Design
- ► Non-Slip Base

## Audio/Visual Features:

- ► Bright Message Waiting Light (on base)
- ► Multi Step Handset Volume Control

5025 Galley Road Colorado Springs, CO 80915 1.800.462.9446 toll free 719.638.8821 tel. 719.638.8815 fax. www.telematrix.net info@telematrix.net