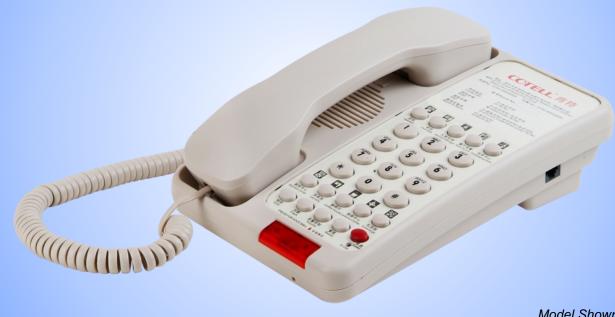

Model Shown: CH901A(1S)SP-E (Ash)

The **Alpha Economy Series** Hotel Guestroom Phone from Cotell offers the same timeless style of the premium range with more economical components and basic specifications.

## Alpha Economy Series Features:

- 1-line models
- Analog
- Up to 10 Guest Service Keys
- Full-length Custom Printed Faceplate
- High Quality Speakerphone (SP models only)
- UV Resistant High Quality Casing
- Hold, Flash, Redial keys
- Message Waiting Light (MWL) and Retrieval Key
- Adjustable Handset Volume
- Fixed Ringer Volume
- · Dataport