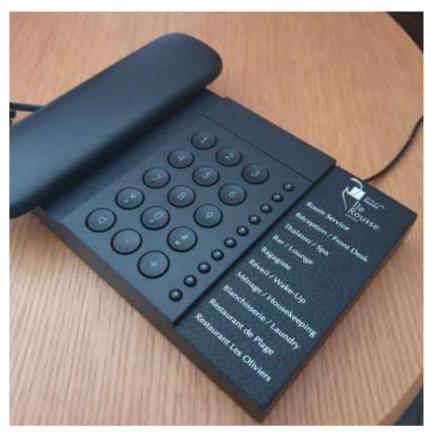

## Xenios

design hotel phones

First Brand of customizable phones designed to tastefully fit the atmosphere of the hotel rooms

Concept One: State of the art technology, tailor made finishing

- Telephone designed just for hotels rooms.
- Material and color plates customizations: wood, plexiglas, metal effect, leather, slate...
- Clear identification and easy to use programmable service keys.
- Antibacterial plastic and easy to clean .
- A reliable embedded technology: analog and SIP phones. Corded or Cordless DECT
- Compact A5 format for less footprints (+/- 15 x 21cm)
- USB port for mobile charging.
- Easy to use, easy to install.