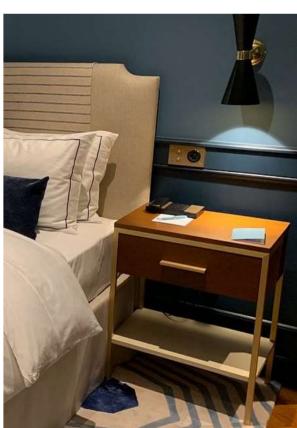

## Xenios

design hotel phones

First Brand of customizable phones designed to tastefully fit the atmosphere of the hotel rooms

Concept One: State of the art technology, tailor made finishing

- Telephone designed just for hotels rooms.
- Material and color plates customizations: wood, plexiglas, metal effect, leather, slate...
- Clear identification and easy to use programmable service keys.
- Antibacterial plastic and easy to clean .
- A reliable embedded technology: analog and SIP phones. Corded or Cordless DECT
- Compact A5 format for less footprints (+/- 15 x 21cm)
- USB port for mobile charging.
- Easy to use, easy to install.