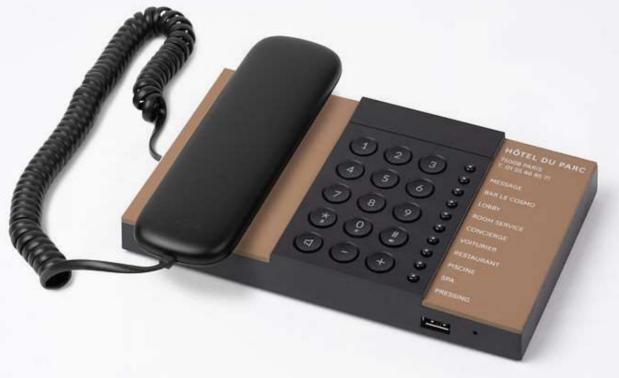

## Xenios

design hotel phones

First Brand of customizable phones designed to tastefully fit the atmosphere of the hotel rooms

Concept One: State of the art technology, tailor made finishing

- Telephone designed just for hotels rooms.
- Material and color plates customizations: wood, plexiglas, metal effect, leather, slate...
- Clear identification and easy to use programmable service keys.
- Antibacterial plastic and easy to clean .
- A reliable embedded technology: analog and SIP phones. Corded or Cordless DECT
- Compact A5 format for less footprints (+/- 15 x 21cm)
- USB port for mobile charging.
- Easy to use, easy to install.