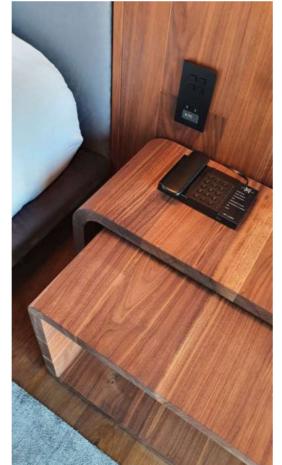

## Xenios

design hotel phones

First Brand of customizable phones designed to tastefully fit the atmosphere of the hotel rooms

Concept One: State of the art technology, tailor made finishing

- Telephone designed just for hotels rooms.
- Material and color plates customizations: wood, plexiglas, metal effect, leather, slate...
- Clear identification and easy to use programmable service keys.
- Antibacterial plastic and easy to clean .
- A reliable embedded technology: analog and SIP phones. Corded or Cordless DECT
- Compact A5 format for less footprints (+/- 15 x 21cm)
- USB port for mobile charging.
- Easy to use, easy to install.