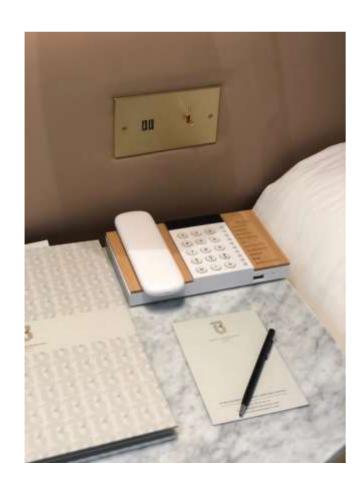

## Xenios

design hotel phones

First Brand of customizable phones designed to tastefully fit the atmosphere of the hotel rooms

Concept One: State of the art technology, tailor made finishing

- Telephone designed just for hotels rooms.
- Material and color plates customizations: wood, plexiglas, metal effect, leather, slate...
- Clear identification and easy to use programmable service keys.
- Antibacterial plastic and easy to clean .
- A reliable embedded technology: analog and SIP phones. Corded or Cordless DECT
- Compact A5 format for less footprints (+/- 15 x 21cm)
- USB port for mobile charging.
- Easy to use, easy to install.