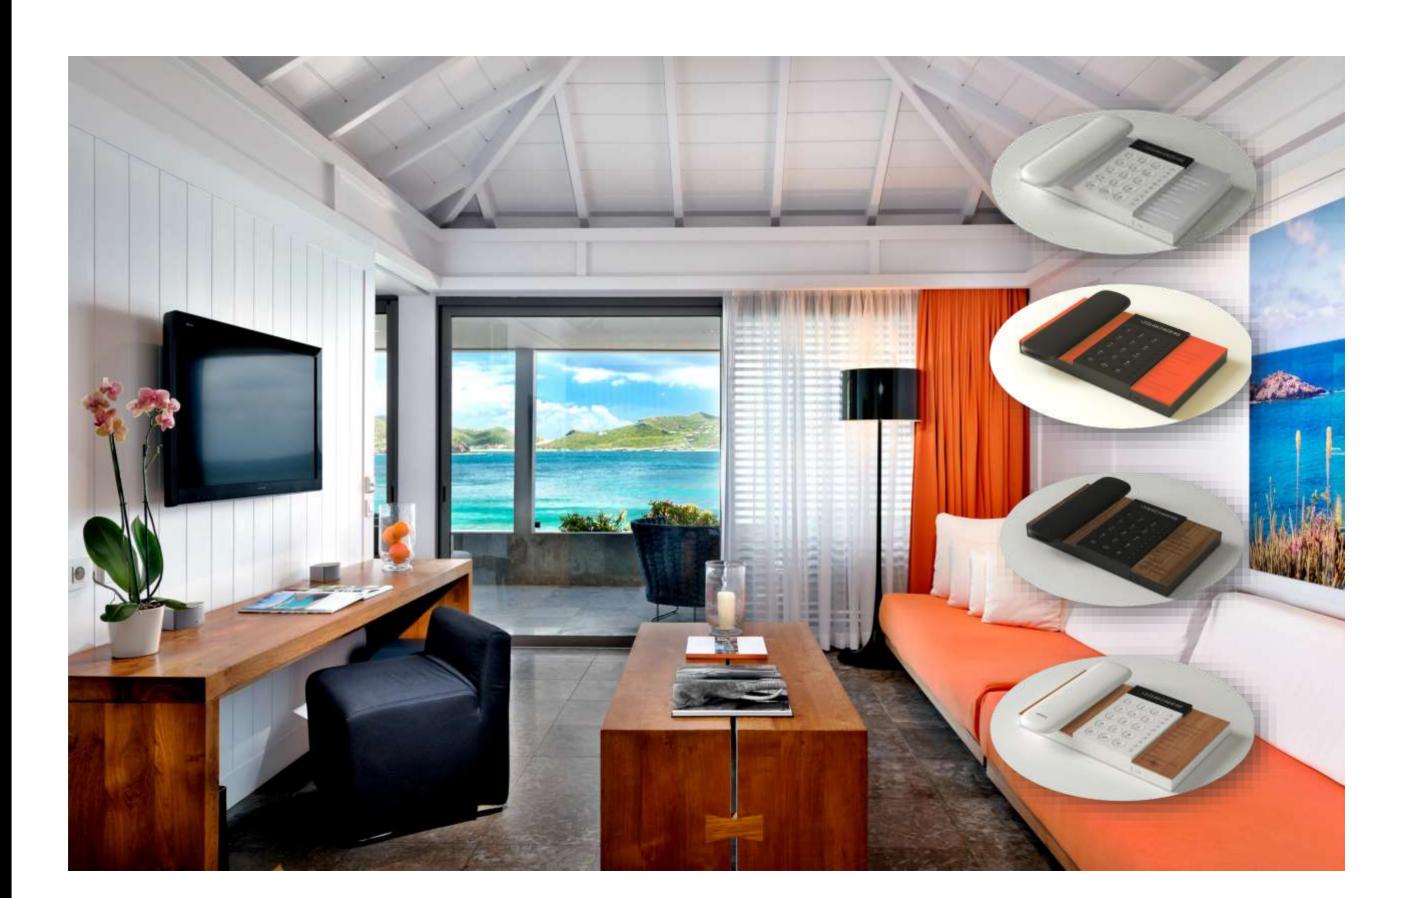

## Xenios

design hotel phones

First Brand of customizable phones designed to tastefully fit the atmosphere of the hotel rooms

Concept One: State of the art technology, tailor made finishing

- Telephone designed just for hotels rooms.
- Material and color plates customizations: wood, plexiglas, metal effect, leather, slate...
- Clear identification and easy to use programmable service keys.
- Antibacterial plastic and easy to clean .
- A reliable embedded technology: analog and SIP phones. Corded or Cordless DECT
- Compact A5 format for less footprints (+/- 15 x 21cm)
- USB port for mobile charging.
- Easy to use, easy to install.