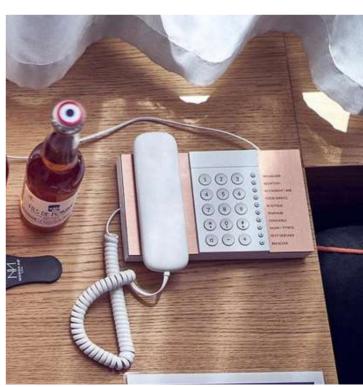

## Xenios

design hotel phones

First Brand of customizable phones designed to tastefully fit the atmosphere of the hotel rooms

Concept One: State of the art technology, tailor made finishing

- Telephone designed just for hotels rooms.
- Material and color plates customizations: wood, plexiglas, metal effect, leather, slate...
- Clear identification and easy to use programmable service keys.
- Antibacterial plastic and easy to clean .
- A reliable embedded technology: analog and SIP phones. Corded or Cordless DECT
- Compact A5 format for less footprints (+/- 15 x 21cm)
- USB port for mobile charging.
- Easy to use, easy to install.