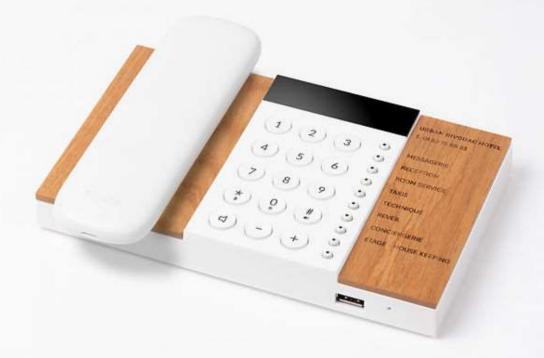

## Xenios

design hotel phones

First Brand of customizable phones designed to tastefully fit the atmosphere of the hotel rooms

Concept One: State of the art technology, tailor made finishing

- Telephone designed just for hotels rooms.
- Material and color plates customizations: wood, plexiglas, metal effect, leather, slate...
- Clear identification and easy to use programmable service keys.
- Antibacterial plastic and easy to clean .
- A reliable embedded technology: analog and SIP phones. Corded or Cordless DECT
- Compact A5 format for less footprints (+/- 15 x 21cm)
- USB port for mobile charging.
- Easy to use, easy to install.