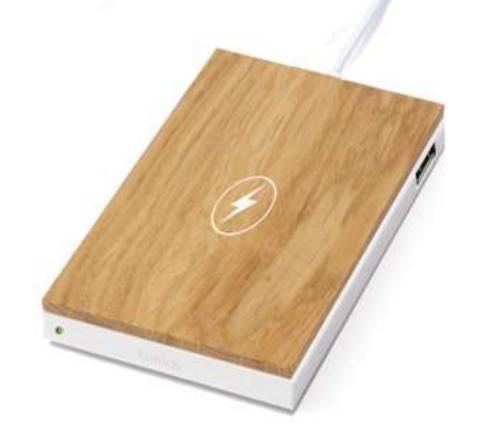

## QI Smartphone, customized as the phones

Xenios offers the first customizable Qi smartphone charger to bring additional features to the guests, with the same customization possibilities as our phones

- This luxury Qi smartphone charger is **designed for hotels**.
- Material and color plates customization (no metal)
- Available in black and in white.
- Compact format (+/-12\*7,5cm)
- Blocking cable system included, to limit the risk of theft
- One USB port to charge any devices
- o Available: Jan 2021