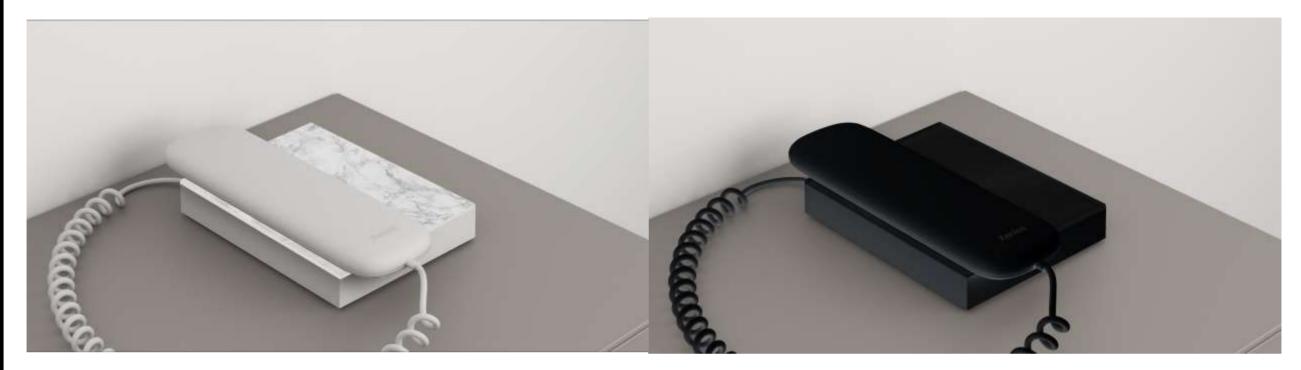

## Compact trimline phone, ideal for bathrooms, or for mid range hotels

- Wall mountable or bed side
- Available in black and in white.
- Material plate customization: wood, plexiglas, metal effect, leather, slate...
- Clear identification and easy use of the 3 direct keys
- A reliable embedded technology : analog and SIP phones.
- o Plastic is antibacterial and easy to clean.
- Compact format (+/- 14\*10cm)
- Easy to use, easy to install.
- Available Q3/2021