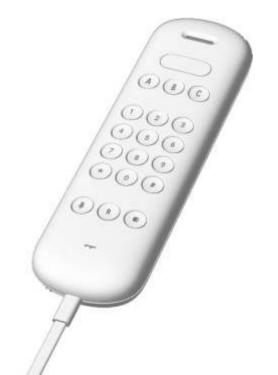

## Compact trimline phone, ideal for bathrooms, or for mid range hotels

- Wall mountable or bed side
- Available in black and in white.
- Material plate customization: wood, plexiglas, metal effect, leather, slate...
- Clear identification and easy use of the 3 direct keys
- A reliable embedded technology : analog and SIP phones.
- o Plastic is antibacterial and easy to clean.
- Compact format (+/- 14\*10cm)
- Easy to use, easy to install.
- Available Q3/2021