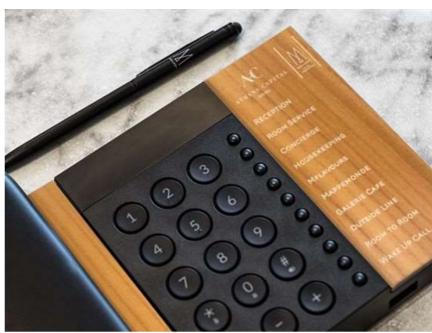

## Xenios

design hotel phones

First Brand of customizable phones designed to tastefully fit the atmosphere of the hotel rooms

Concept One: State of the art technology, tailor made finishing

- Telephone designed just for hotels rooms.
- Material and color plates customizations: wood, plexiglas, metal effect, leather, slate...
- Clear identification and easy to use programmable service keys.
- Antibacterial plastic and easy to clean .
- A reliable embedded technology: analog and SIP phones. Corded or Cordless DECT
- Compact A5 format for less footprints (+/- 15 x 21cm)
- USB port for mobile charging.
- Easy to use, easy to install.